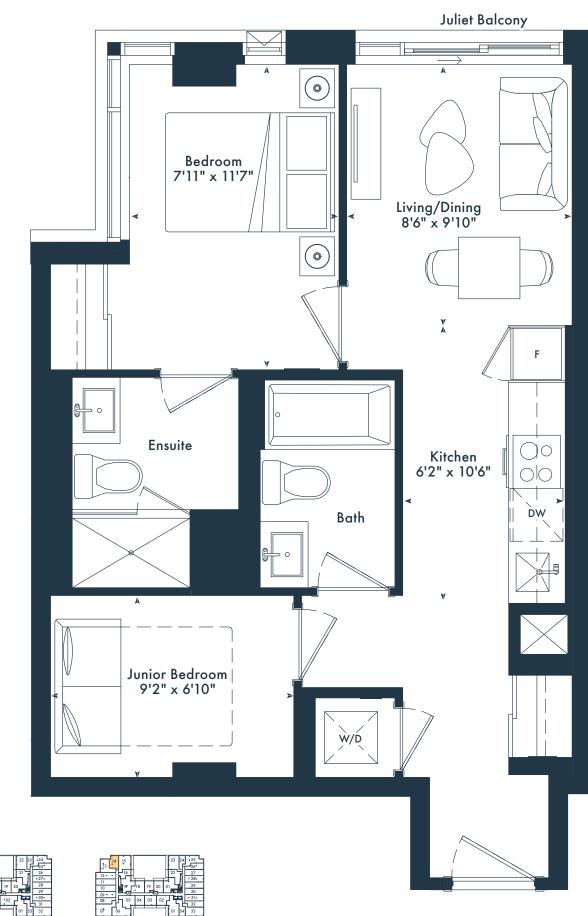

**1R** Junior 2 bedroom 2 bath 585 SQ. FT.

ON THE QUEENSWAY

**4TH FLOOR** 

וויי

\* 5TH-6TH FLOOR

All rights reserved. Buildings and views not to scale. Some features and finishes herein are upgrades or are for illustrative purposes only and may not be available. Furniture is displayed for illustration purposes only. Layout does not necessarily reflect the electrical plan for the suite. Suites are sold unfurnished. Balcony, terrace and façade variations may apply, contact a sales representative for further details. Illustrations are artist's concept only. Prices and specifications subject to change without notice. E. & O.E. October. 2023