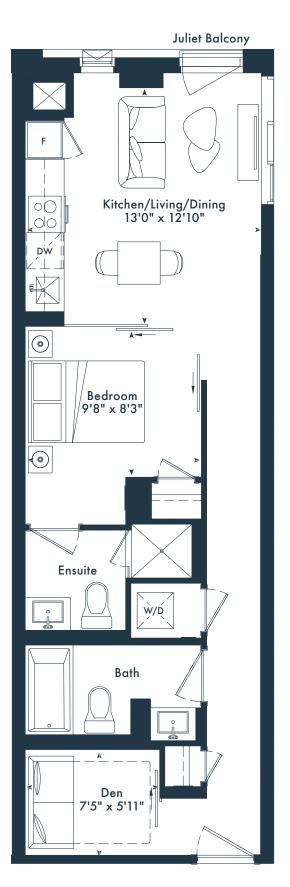

1SD 1 bedroom + den 2 bath 607 SQ. FT.

ON THE QUEENSWAY

All rights reserved. Buildings and views not to scale. Some features and finishes herein are upgrades or are for illustrative purposes only and may not be available. Furniture is displayed for illustration purposes only. Layout does not necessarily reflect the electrical plan for the suite. Suites are sold unfurnished. Balcony, terrace and façade variations may apply, contact a sales representative for further details. Illustrations are artist's concept only. Prices and specifications subject to change without notice. E. & O.E. October. 2023