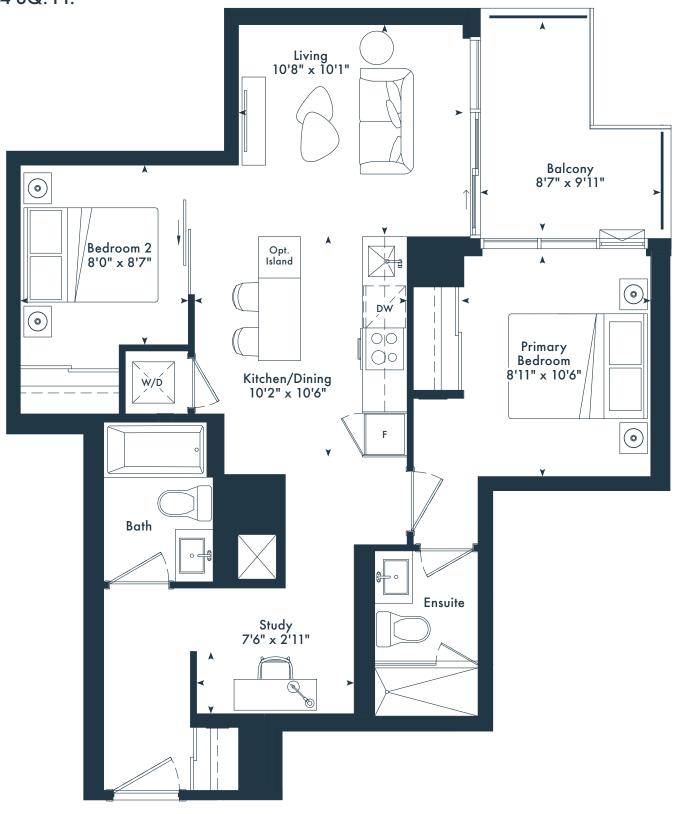

2 bedroom 2 bath 784 SQ. FT.

ON THE QUEENSWAY

M A R L I N S P R I N G D EVELOPMENTS

All rights reserved. Buildings and views not to scale. Some features and finishes herein are upgrades or are for illustrative purposes only and may not be available. Furniture is displayed for illustration purposes only. Layout does not necessarily reflect the electrical plan for the suite. Suites are sold unfurnished. Balcony, terrace and facade variations may apply, contact a soles representative for further details. Illustrations are artist's concept only. Prices and specifications subject to change without notice. E. & O.E. October. 2023