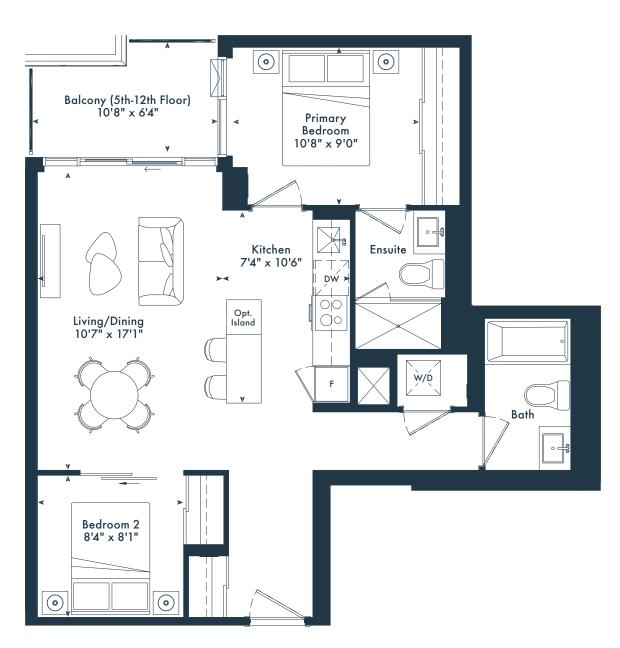

2Y

2 bedroom2 bath781 SQ. FT.

## JOYA

ON THE QUEENSWAY

**4TH FLOOR** 

**# 11TH FLOOR** 