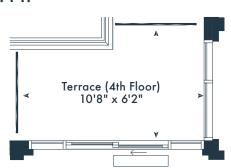

2Y

2 bedroom2 bath781 SQ. FT.

## JOYA

ON THE QUEENSWAY

**4TH FLOOR** 

**# 11TH FLOOR** 