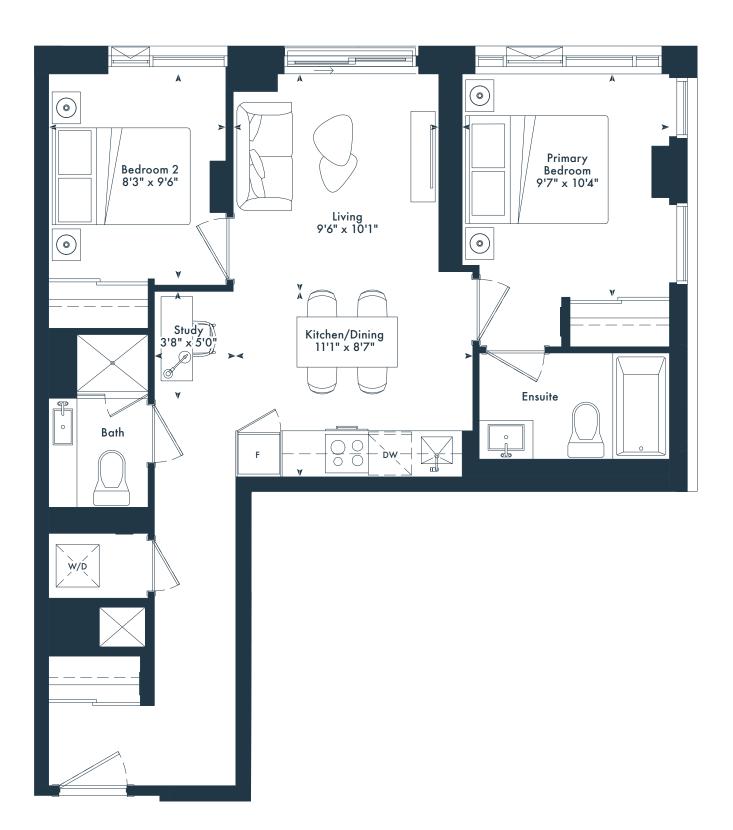

2 bedroom 2 bath 739 SQ. FT.

MARLIN SPRING DEVELOPMENTS Greybrook All rights reserved. Buildings and views not to scale. Some features and finishes herein are upgrades or are for illustrative purposes only and may not be available. Furniture is displayed for illustration purposes only. Layout does not necessarily reflect the electrical plan for the suite. Suites are sold unfurnished. Balcony, terrace and façade variations may apply, contact a sales representative for further details. Illustrations are artist's concept only. Prices and specifications subject to change without notice. E. & O.E. October. 2023