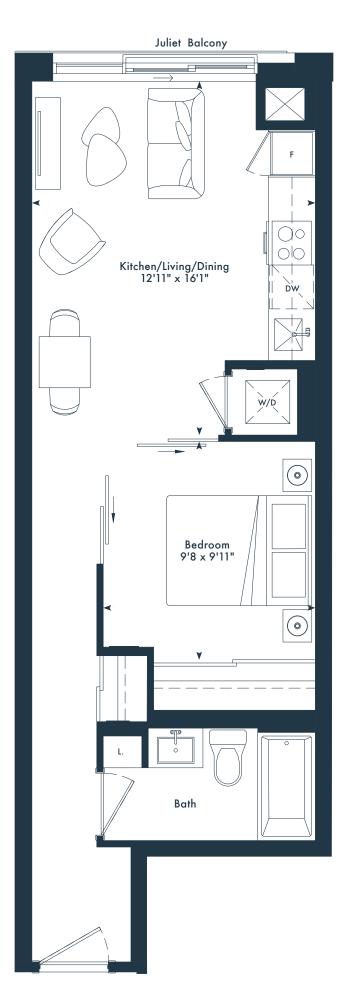

|(; 1 bedroom 1 bath 522 SQ. FT.

ON THE QUEENSWAY

**# 5TH-6TH FLOOR** 

 $M \land R \sqcup N$ SPRING DEVELOPMENTS

All rights reserved. Buildings and views not to scale. Some features and finishes herein are upgrades or are for illustrative purposes only and may not be available. Furniture is displayed for illustration purposes only. Layout does not necessarily reflect the electrical plan for the suite. Suites are sold unfurnished. Balcony, terrace and façade variations may apply, contact a sales representative for further details. Illustrations are artist's concept only. Prices and specifications subject to change without notice. E. & O.E. October. 2023