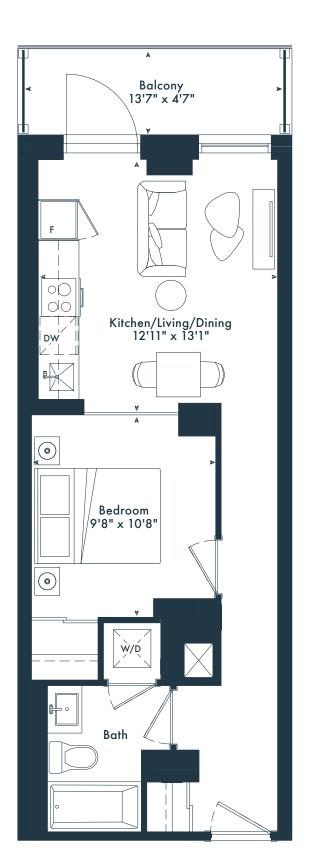

1 bedroom 1 bath 502 SQ. FT.

ON THE QUEENSWAY

All rights reserved. Buildings and views not to scale. Some features and finishes herein are upgrades or are for illustrative purposes only and may not be available. Furniture is displayed for illustration purposes only. Layout does not necessarily reflect the electrical plan for the suite. Suites are sold unfurnished. Balcony, terrace and façade variations may apply, contact a sales representative for further details. Illustrations are artist's concept only. Prices and specifications subject to change without notice. E. & O.E. October. 2023