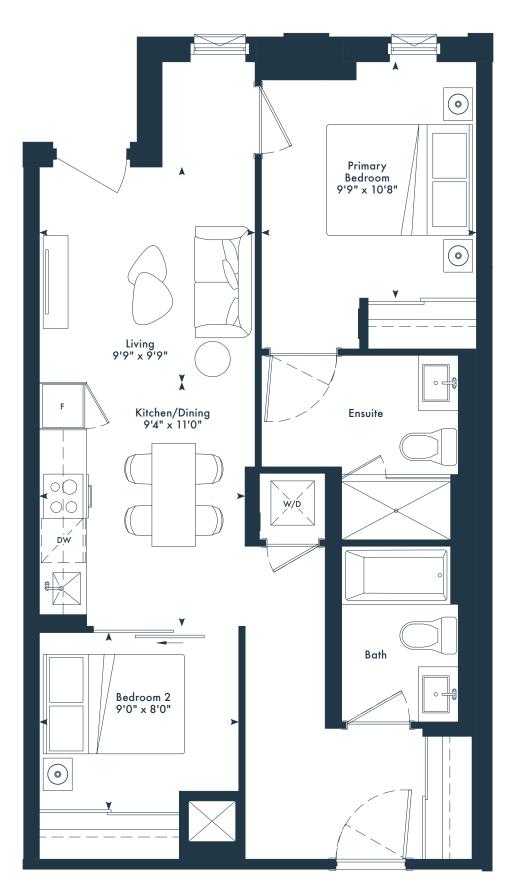

2 bedroom 2 bath 747 SQ. FT.

ON THE QUEENSWAY

MARLIN SPRING DEVELOPMENTS Greybrook All rights reserved. Buildings and views not to scale. Some features and finishes herein are upgrades or are for illustrative purposes only and may not be available. Furniture is displayed for illustration purposes only. Layout does not necessarily reflect the electrical plan for the suite. Suites are sold unfurnished. Balcony, terrace and façade variations may apply, contact a sales representative for further details. Illustrations are artist's concept only. Prices and specifications subject to change without notice. E. & O.E. October. 2023