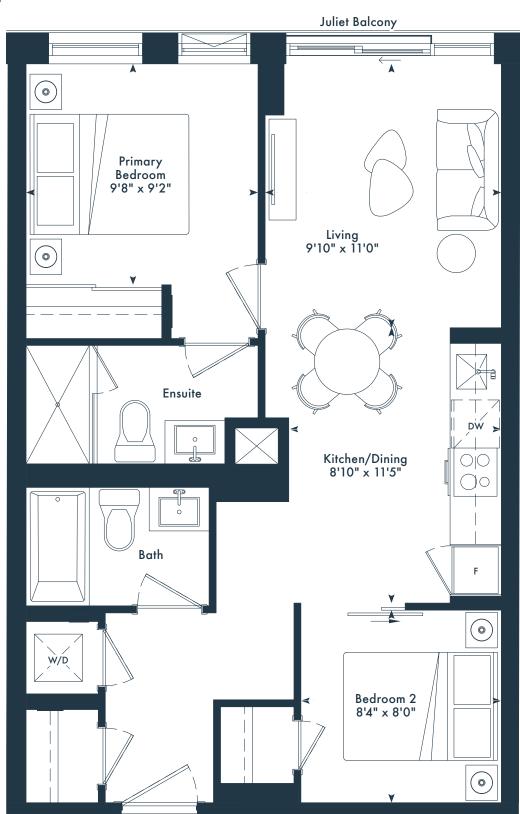

2 bedroom 2 bath 662 SQ. FT.

ON THE QUEENSWAY

MARLIN SPRING DEVELOPMENTS **SGREYBROOK** All rights reserved. Buildin and may not be available the suite. Suites are sold ur Illustrations are artist's con