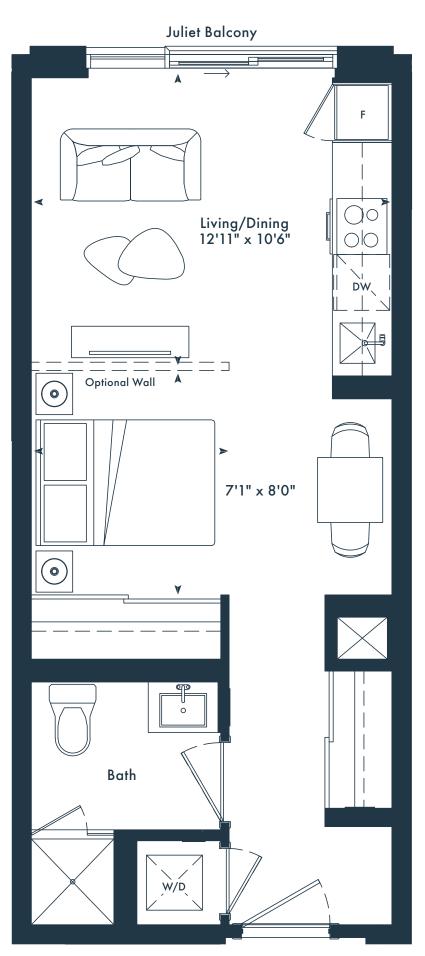

**SF** Junior 1 bedroom 1 bath 432 SQ. FT.

ON THE QUEENSWAY

All rights reserved. Buildings and views not to scale. Some features and finishes herein are upgrades or are for illustrative purposes only and may not be available. Furniture is displayed for illustration purposes only. Layout does not necessarily reflect the electrical plan for the suite. Suites are sold unfurnished. Balcony, terrace and façade variations may apply, contact a sales representative for further details. Illustrations are artist's concept only. Prices and specifications subject to change without notice. E. & O.E. October. 2023