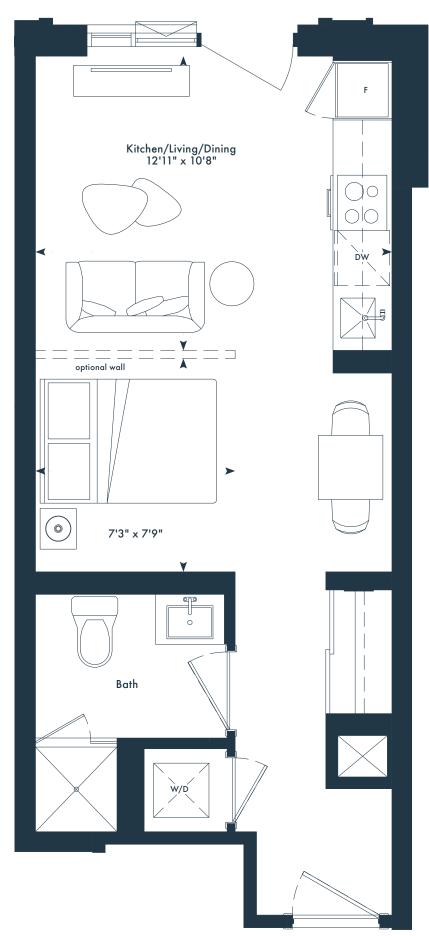

**SH** Junior 1 bedroom 1 bath 427 SQ. FT.

ON THE QUEENSWAY

All rights reserved. Buildings and views not to scale. Some features and finishes herein are upgrades or are for illustrative purposes only and may not be available. Furniture is displayed for illustration purposes only. Layout does not necessarily reflect the electrical plan for the suite. Suites are sold unfurnished. Balcony, terrace and façade variations may apply, contact a sales representative for further details. Illustrations are artist's concept only. Prices and specifications subject to change without notice. E. & O.E. October. 2023