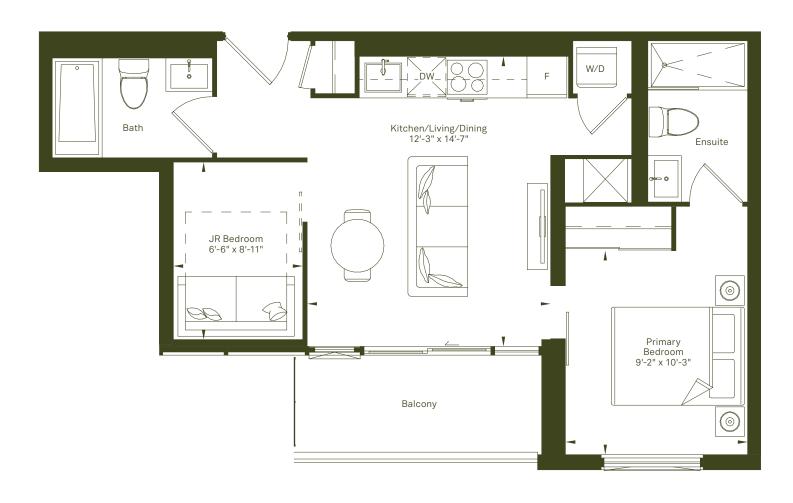

## 1K+D Junior 2 Bed + 2 Bath

583 sq. ft.

Balcony 70 sq. ft.

## ORIGIN



N

| 10  | 11   |   | 12 |    | 13 14    |    |  |
|-----|------|---|----|----|----------|----|--|
|     |      |   | 12 |    |          | 15 |  |
| 0.0 | 04 7 |   | 02 | 0. | 1 20     | 15 |  |
| 09  |      |   |    |    | 1 20     |    |  |
| 08  | H 05 | - |    |    |          | 16 |  |
|     | Ľ–   | 1 |    |    | <u> </u> |    |  |
| 07  | 06   |   |    |    | 18       | 17 |  |
|     |      |   |    |    |          |    |  |

## Floor 10-11

All rights reserved. Buildings and views not to scale. Some features and finishes herein are upgrades or are for illustrative purposes only and may not be available. Furniture is displayed for illustration purposes only. Layout does not necessarily reflect the electrical plan for the suite. Suites are sold unfurnished. Balcony, terrace and faca