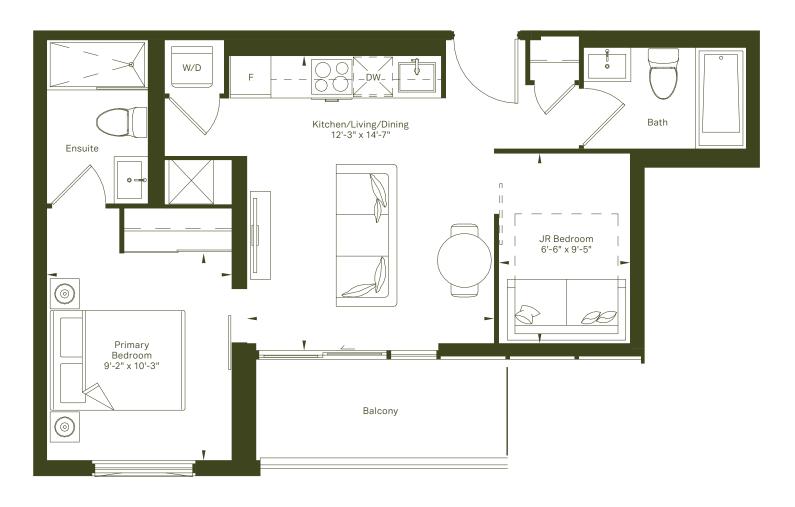

## **1L+D** Junior 2 Bed + 2 Bath

## 588 sq. ft.

Balcony 70 sq. ft.

## Floor 10-11

All rights reserved. Buildings and views not to scale. Some features and finishes herein are upgrades or are for illustrative purposes only and may not be available. Furniture is displayed for illustration purposes only. Layout does not necessarily reflect the electrical plan for the suite. Suites are sold unfurnished. Balcony, terrace and facade variations may apply, contact a sales representative for further details. Illustrations are artist's concept only. Prices and specifications subject to change without notice. E. & O.E. April 2024