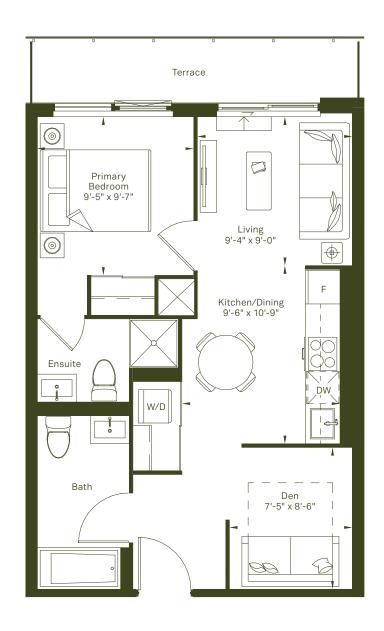

1 Bed-Den + 2 Bath

591 sq. ft.

Terrace 97 sq. ft.

## ORIGIN





|    |   |   |     |    |    |    |    | $\overline{}$ |   | _ | _    |
|----|---|---|-----|----|----|----|----|---------------|---|---|------|
| 13 | 1 | 4 |     | 16 | 17 | 18 | 19 | 20            | 2 | 1 | 22   |
| 12 | T | Ē | Ī   | 04 | 03 | 02 | 01 | F             | ī | Γ | 23   |
| 11 |   |   | 05  | H  | L  | Ь_ | H  | 30            |   |   | 24 L |
| 10 | 1 | F | 106 | 9  |    |    | F  | 29            | П |   | 25 L |
| 09 | 0 | 8 | 07  |    |    |    |    | 28            | 2 | 7 | 26 L |

Floor 5

MARLIN SPRING DEVELOPMENTS Greybrook All rights reserved. Buildings and views not to scale. Some features and finishes herein are upgrades or are for illustrative purposes only and may not be available. Furniture is displayed for illustration purposes only. Layout does not necessar