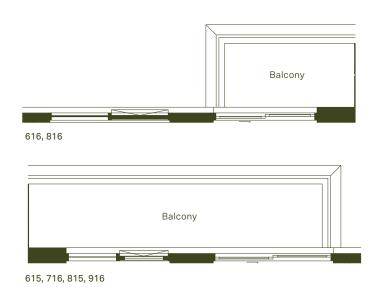

## ORIGIN

715, 915

| 13 1 | 4  | 15        | 16 | 17 | 18 | 19 | 20 | 2 | 1 | 22 |
|------|----|-----------|----|----|----|----|----|---|---|----|
| 12   | F  | $\exists$ | 04 | 03 | 02 | 01 | F  |   |   | 23 |
| 11   |    | 05        | _  |    | Ŀ. | L  | 30 |   |   | 24 |
| 10   | F  | 06        | 9  |    |    | F  | 29 | - |   | 25 |
| 09   | 18 | 07        |    |    |    |    | 28 | 2 |   | 26 |