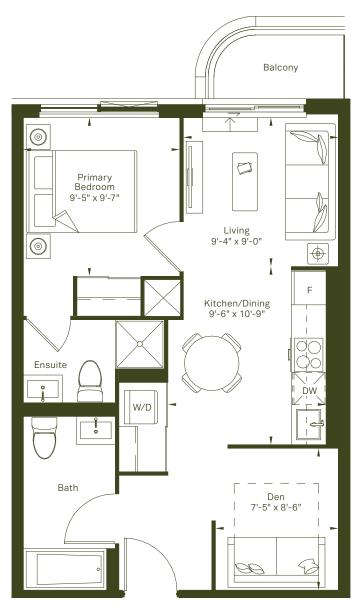

## 591 sq. ft.

Balcony 41/44/92 sq. ft.

## ORIGIN





715, 915





| 13 1 | 4  | 15        | 16 | 17 | 18 | 19 | 20 | 2 | 1 | 22 |
|------|----|-----------|----|----|----|----|----|---|---|----|
| 12   | F  | $\exists$ | 04 | 03 | 02 | 01 | F  |   |   | 23 |
| 11   |    | 05        | _  |    | Ŀ. | L  | 30 |   |   | 24 |
| 10   | F  | 06        | 9  |    |    | F  | 29 | - |   | 25 |
| 09   | 18 | 07        |    |    |    |    | 28 | 2 |   | 26 |

Floor 6

Floor 7-9

M A R L I N S P R I N G

 $g^{\circ}$  Greybrook

All rights reserved. Buildings and views not to scale. Some features and finishes herein are upgrades or are for illustrative purposes only and may not be available. Furniture is displayed for illustration purposes only. Layout does not necessarily reflect the electrical plan for the suite. Suites are sold unfurnished. Balcon