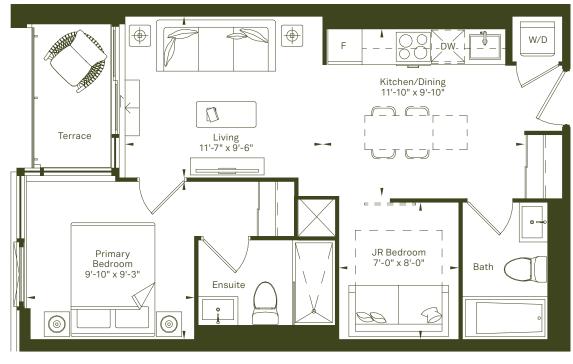

Junior 2 Bed + 2 Bath

598 sq. ft.

Terrace 47 sq. ft.

## ORIGIN



Terrace (including step) 211, 212

Balcony 225-425 226-426 311-411 312-412

524-624



Terrace (including step) 210

Balcony 227-427 310-410 525-625



Floor 5-6

27





04 03 02 01

Floor 2 Floor 3-4

M A R L I N S P R I N G

g Greybrook

All rights reserved. Buildings and views not to scale. Some features and finishes herein are upgrades or are for illustrative purposes only and may not be available. Furniture is displayed for illustration purposes only. Layout does not necessarily reflect the electrical plan for the suite. Suites are sold unfurnished. Balcony, terrace and façade variations may apply, contact a sales representative for further details. Illustrations are artist's concept only. Prices and specifications subject to change without notice. E. & O.E. April 2024