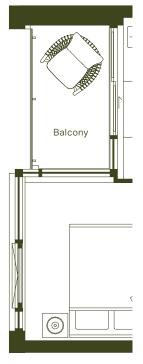

Junior 2 Bed + 2 Bath

598 sq. ft.

Terrace 47 sq. ft.

## ORIGIN



Terrace (including step) 211, 212

Balcony 225-425 226-426 311-411 312-412

524-624



Terrace (including step) 210

Balcony 227-427 310-410 525-625



Floor 5-6

27





04 03 02 01

Floor 2 Floor 3-4

M A R L I N S P R I N G

g Greybrook

All rights reserved. Buildings and views not to scale. Some features and finishes herein are upgrades or are for illustrative purposes only and may not be available. Furniture is displayed for illustration purposes only. Layout does not necessarily reflect the electrical plan for the suite. Suites are sold unfurnished. Balcony, terrace and façade variations may apply, contact a sales representative for further details. Illustrations are artist's concept only. Prices and specifications subject to change without notice. E. & O.E. April 2024