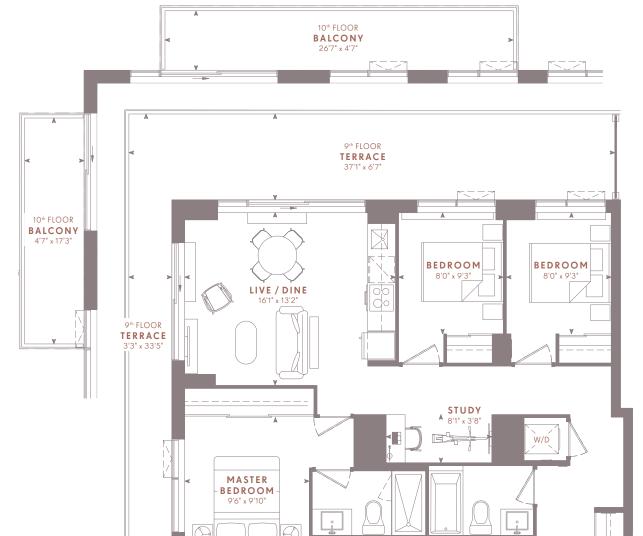

## THE TAILOR

QUEENSWAY RESIDENCES

THE QUEENSWAY

FLOOR 10

FLOOR 9

Dimensions, specifications, layouts and materials are approximate Dimensions, specifications, layouts and materials are approximate only and are subject to change without notice. Tile parterns may vary. Window size and location may vary. Actual usable floor space may vary from stated floor area. Balcony and terrace area is approximate and not included in net suite area. The purchaser acknowledges that the actual unit purchased may be a reverse layout to the plan shown. See Sales Representative for full details. E. & O. E. 3B-T/3B

## Three Bedroom

## **EXTERIOR**

199 FT<sup>2</sup> (10th FLOOR) 331 FT<sup>2</sup> (9th FLOOR)

## TOTAL

1,134 FT<sup>2</sup> (10th FLOOR) 1,266 FT<sup>2</sup> (9th FLOOR)