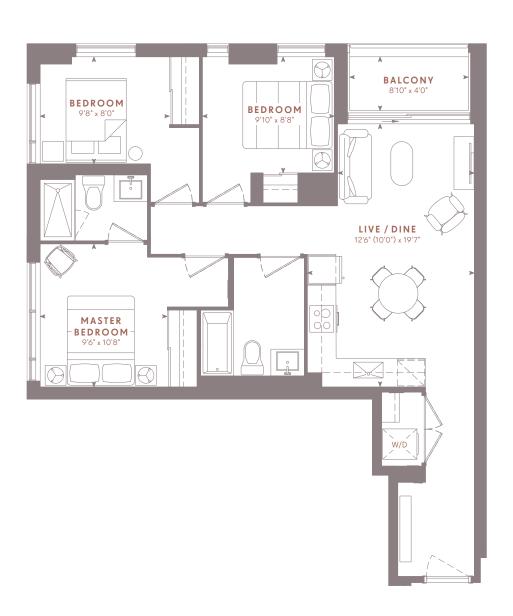

## F3a Three Bedroom

INTERIOR

942 FT<sup>2</sup>

**EXTERIOR** 

35 FT<sup>2</sup>

**TOTAL** 977 FT<sup>2</sup>