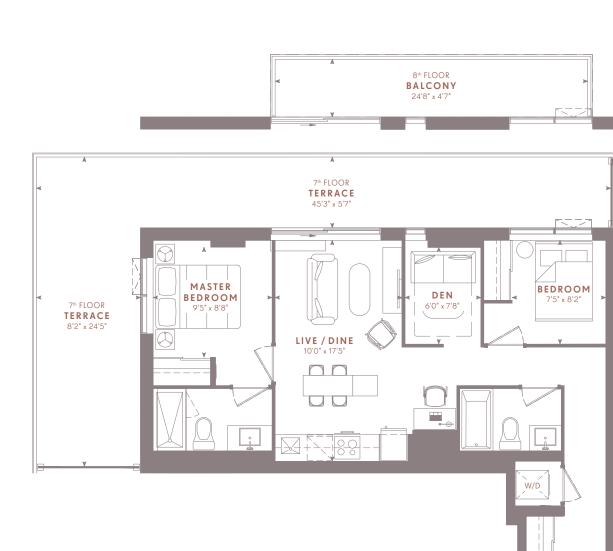

## T13 Two Bedroom + Den

## INTERIOR

766 FT<sup>2</sup>

## EXTERIOR

112 FT<sup>2</sup> (8<sup>th</sup> FLOOR) 406 FT<sup>2</sup> (7<sup>th</sup> FLOOR)

## TOTAL

878 FT<sup>2</sup> (8<sup>th</sup> FLOOR) 1,172 FT<sup>2</sup> (7<sup>th</sup> FLOOR)

QUEENSWAY RESIDENCES

N THE QUEENSWAY

FLOOR 8

M A R L I N S P R I N G HARBOUR EQUITY

Dimensions, specifications, layouts and materials are approximate only and are subject to change without notice. Tile patterns may vary. Window size and location may vary. Actual usable floor space may vary from stated floor area. Balcony and terrace area is approximate and not included in net suite area. The purchaser acknowledges that the actual unit purchased may be a reverse layout to the plan shown. See Sales Representative for full details. E. & O. E. 28-DD-7/28-D