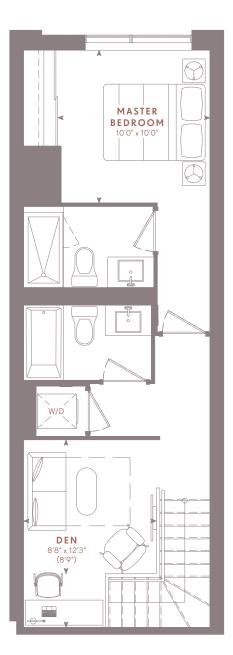

## T16 Two Bedroom + Den

INTERIOR

923 FT<sup>2</sup>

EXTERIOR 62 FT<sup>2</sup>

**TOTAL** 985 FT<sup>2</sup>

FLOC

FLOOR 1