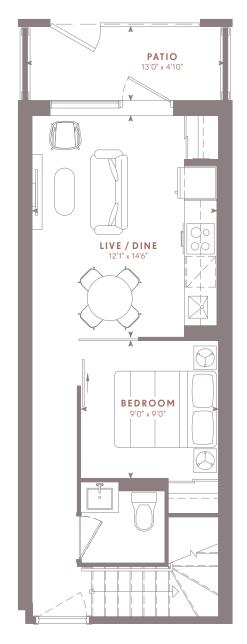

## T16 Two Bedroom + Den

INTERIOR

923 FT<sup>2</sup>

EXTERIOR 62 FT<sup>2</sup>

**TOTAL** 985 FT<sup>2</sup>

FLOC

FLOOR 1