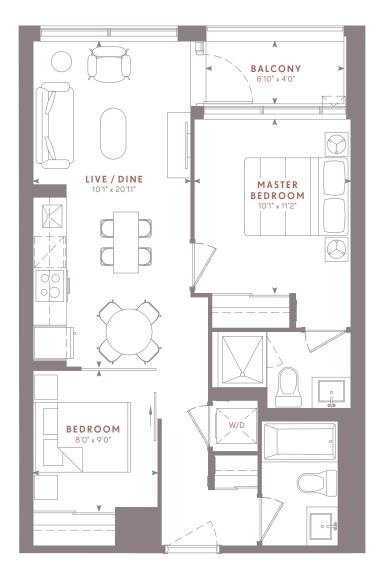

T4 Two Bedroom

| INTERIOR<br>677 FT <sup>2</sup> |  |
|---------------------------------|--|
| EXTERIOR<br>35 FT <sup>2</sup>  |  |

TOTAL

712  $FT^{2}$