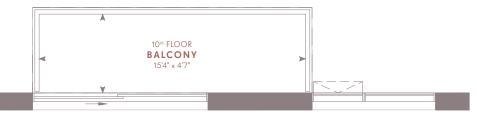

QUEENSWAY RESIDENCES

THE QUEENSWAY

FLOOR 10

FLOOR 9

Dimensions, specifications, layouts and materials are approximate only and are subject to change without notice. Tile patterns may vary. Window size and location may vary. Actual usable floor space may vary from stated floor area. Balcony and terrace area is approximate and not included in net suite area. The purchaser acknowledges that the actual unit purchased may be a reverse layout to the plan shown. See Sales Representative for full details, E. & O. E. 2E-T/2E

## EXTERIOR

69 FT<sup>2</sup> (10<sup>th</sup> FLOOR) 85 FT<sup>2</sup> (9<sup>th</sup> FLOOR)