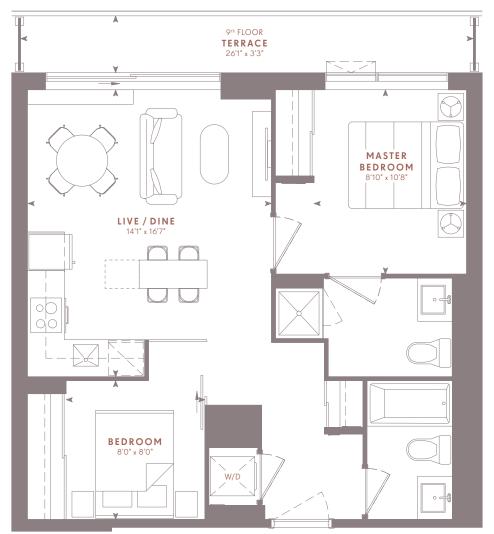

QUEENSWAY RESIDENCES

THE QUEENSWAY

FLOOR 10

FLOOR 9

Dimensions, specifications, layouts and materials are approximate only and are subject to change without notice. Tile patterns may vary. Window size and location may vary. Actual usable floor space may vary from stated floor area. Balcony and terrace area is approximate and not included in net suite area. The purchaser acknowledges that the actual unit purchased may be a reverse layout to the plan shown. See Sales Representative for full details, E. & O. E. 2E-T/2E

## Two Bedroom

INTERIOR

688 FT<sup>2</sup>

## EXTERIOR

69 FT<sup>2</sup> (10<sup>th</sup> FLOOR) 85 FT<sup>2</sup> (9<sup>th</sup> FLOOR)

## TOTAL

757 FT<sup>2</sup> (10<sup>th</sup> FLOOR) 773 FT<sup>2</sup> (9<sup>th</sup> FLOOR)