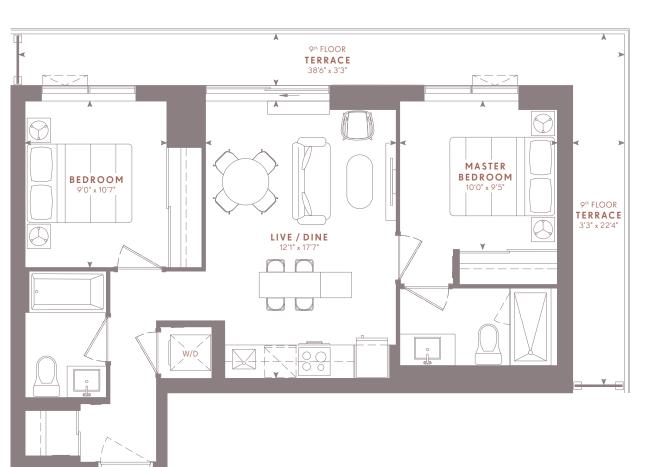

QUEENSWAY RESIDENCES

## Two Bedroom

INTERIOR

## **EXTERIOR**

723 FT<sup>2</sup>

93 FT<sup>2</sup> (10th FLOOR) 188 FT<sup>2</sup> (9th FLOOR)

## TOTAL

816 FT<sup>2</sup> (10th FLOOR) 911 FT<sup>2</sup> (9th FLOOR)

THE QUEENSWAY

FLOOR 10

Dimensions, specifications, layouts and materials are approximate only and are subject to change without notice. Tile patterns may vary. Window size and location may vary. Actual usable floor space may vary from stated floor area. Baleony and terrace area is approximate and not included in net suite area. The purchaser acknowledges that the actual unit purchased may be a reverse layout to the plan shown. See Sales Representative for full details. E. & O. E. 2J / 2J-T