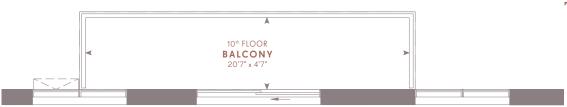

## **EXTERIOR**

723 FT<sup>2</sup>

93 FT<sup>2</sup> (10th FLOOR) 188 FT<sup>2</sup> (9th FLOOR)

## TOTAL

816 FT<sup>2</sup> (10th FLOOR) 911 FT<sup>2</sup> (9th FLOOR)

THE QUEENSWAY

FLOOR 10

Dimensions, specifications, layouts and materials are approximate only and are subject to change without notice. Tile patterns may vary. Window size and location may vary. Actual usable floor space may vary from stated floor area. Baleony and terrace area is approximate and not included in net suite area. The purchaser acknowledges that the actual unit purchased may be a reverse layout to the plan shown. See Sales Representative for full details. E. & O. E. 2J / 2J-T