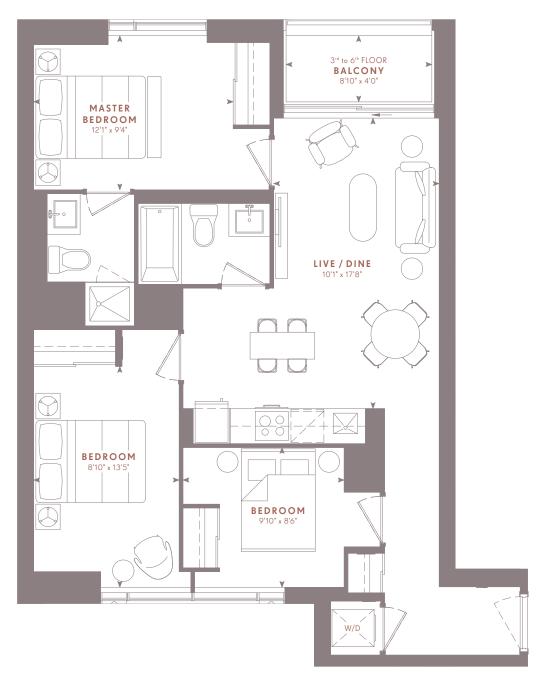

QUEENSWAY RESIDENCES

THE QUEENSWAY

FLOORS 3-6

FLOOR 2

Dimensions, specifications, layouts and materials are approximate only and are subject to change without notice. Tile patterns may vary. Window size and location may vary. Actual usable floor space may vary from stated floor area. Balcony and terrace area is approximate and not included in net suite area. The purchaser acknowledges that the actual unit purchased may be a reverse layout to the plan shown. See Sales Representative for full details. E. & O. E. 3A·T / 3A

## F1

## Three Bedroom

INTERIOR

928 FT<sup>2</sup>

**EXTERIOR** 

 $35~\mathrm{FT}^{\,2}$  (3rd to 6th FLOORS)

TOTAL

 $963 \, FT^2$  (3rd to 6th FLOORS)