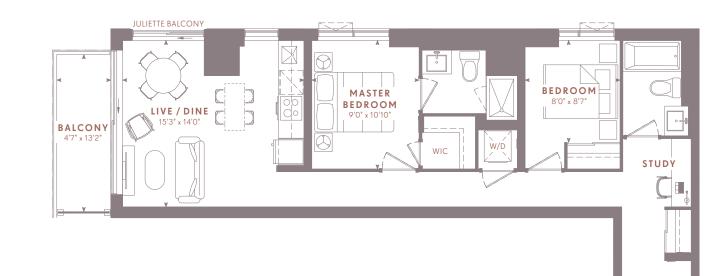

## T11b Two Bedroom

## INTERIOR

806 FT<sup>2</sup>

EXTERIOR

59 FT<sup>2</sup>

## TOTAL

865 FT<sup>2</sup>

THE TAILOR

QUEENSWAY RESIDENCES

N THE QUEENSWAY

FLOORS 3-6

MARLIN SPRING HARBOUR EQUITY CAPITAL CORP

Dimensions, specifications, layouts and materials are approximate only and are subject to change without notice. Tile patterns may vary. Window size and location may vary. Actual usable floor space may vary from stated floor area. Balcony and terrace area is approximate and not included in net suite area. The purchaser acknowledges that the actual unit purchased may be a reverse layout to the plan shown. See Sales Representative for full details. E. & O. E. 2.11-R