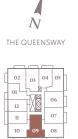

QUEENSWAY RESIDENCES

FLOOR 8

FLOOR 7

Dimensions, specifications, layouts and materials are approximate only and are subject to change without notice. Tile patterns may vary. Window size and location may vary. Actual usable floor space may vary from stated floor area. Balcony and terrace area is approximate and not included in net suite area. The purchaser acknowledges that the actual unit purchased may be a reverse layout to the plan shown. See Sales Representative for full details, E. & O. E. 2C·T/2C