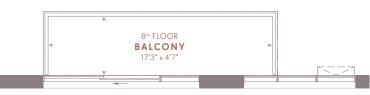

QUEENSWAY RESIDENCES

FLOOR 8

FLOOR 7

Dimensions, specifications, layouts and materials are approximate only and are subject to change without notice. Tile patterns may vary. Window size and location may vary. Actual usable floor space may vary from stated floor area. Balcony and terrace area is approximate and not included in net suite area. The purchaser acknowledges that the actual unit purchased may be a reverse layout to the plan shown. See Sales Representative for full details, E. & O. E. 2C·T/2C

## EXTERIOR

78 FT<sup>2</sup> (8<sup>th</sup> FLOOR) 141 FT<sup>2</sup> (7<sup>th</sup> FLOOR)