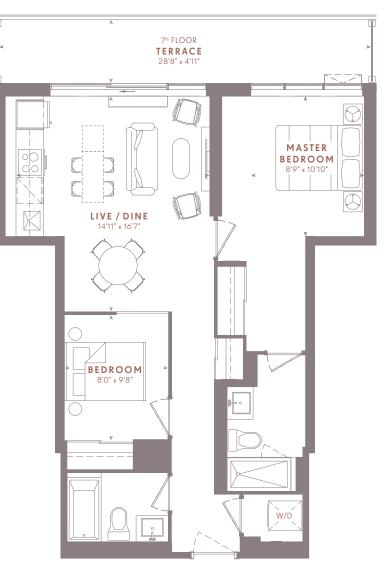

## T3 Two Bedroom

INTERIOR

815 FT<sup>2</sup>

## EXTERIOR

78 FT<sup>2</sup> (8<sup>th</sup> FLOOR) 141 FT<sup>2</sup> (7<sup>th</sup> FLOOR)

## TOTAL

893 FT<sup>2</sup> (8<sup>th</sup> FLOOR) 956 FT<sup>2</sup> (7<sup>th</sup> FLOOR)