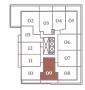

QUEENSWAY RESIDENCES

FLOOR 8

FLOOR 7

Dimensions, specifications, layouts and materials are approximate only and are subject to change without notice. Tile patterns may vary. Window size and location may vary. Actual usable floor space may vary from stated floor area. Balcony and terrace area is approximate and not included in net suite area. The purchaser acknowledges that the actual unit purchased may be a reverse layout to the plan shown. See Sales Representative for full details, E. & O. E. 2C·T/2C